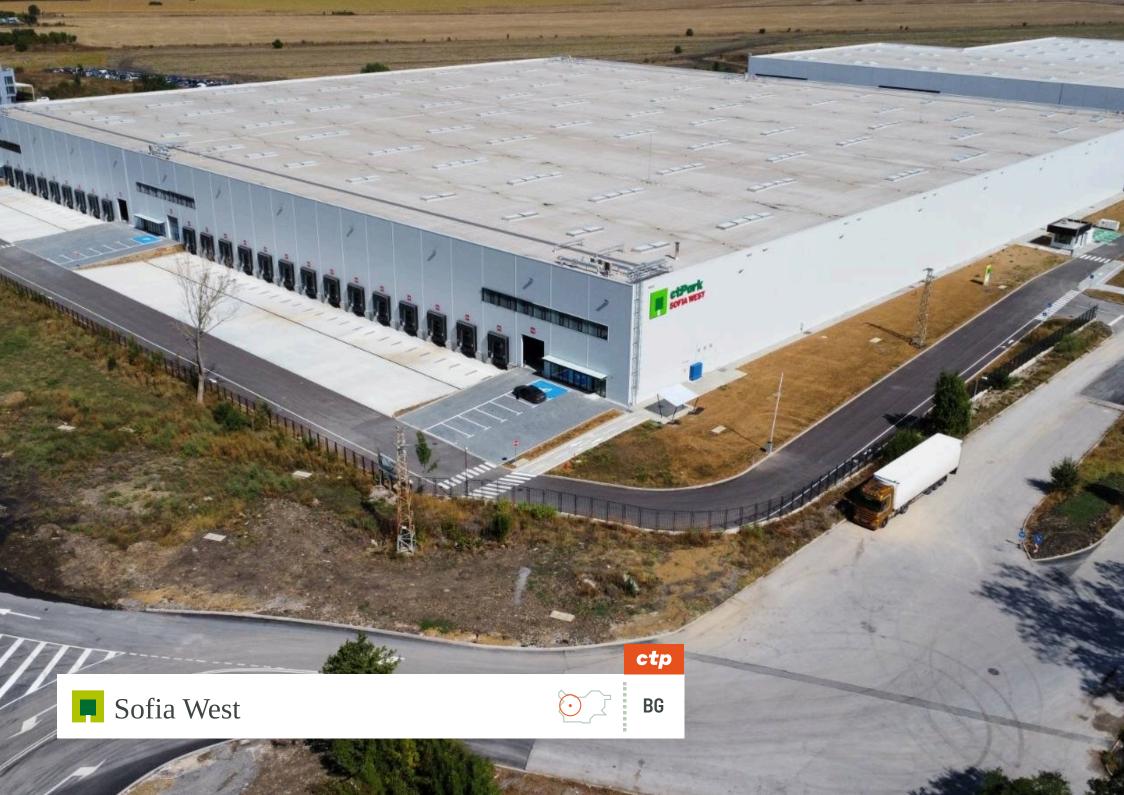

### CTPark Sofia West

AVAILABLE NOW

0 sqm

DEVELOPMENT OPPORTUNITY

34,500 sqm

BUILT-UP AREA

73,200 sqm

TOTAL AREA

22 ha

WATER RECYCLING

LANDSCAPING

0.3 KM

PARK & NEARBY INVESTORS

Lidl Online Logistics

Synergy

Logistics