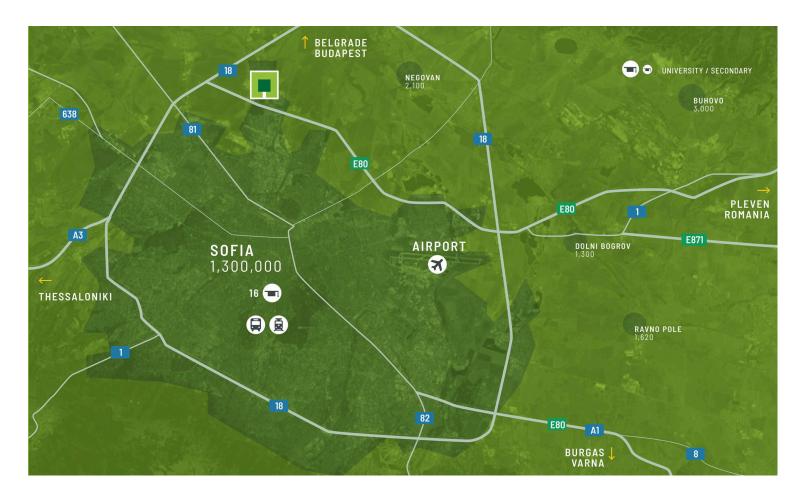

# Prime location for production and logistics

In terms of labor potential, future park residents benefit from the densly populated residential areas in the vicinity, such as Nadezhda, Luylin and Obelya. The park is easily accessible by public transport, and within a five-min. drive to Metro-Station Obelya, from which passengers can connect throughout the city. Currently, CTPark Sofia West has more than 70,000 sqm planned, the park provides sufficient capacity for future businesses growth. Key benefits of the area: Prime Location allowing for supply chain efficiency of clients' business operations Ease of commuting of the personnel to the site Fast connection to A3 Struma Highway and The Northern Speedway Expansion potential

## MAJOR CITIES

| Bucharest    | 385 km |
|--------------|--------|
| Belgrade     | 392 km |
| Skopje       | 270 km |
| Thessaloniki | 292 km |
| Istanbul     | 550 km |

Direct highway access

CTPark Sofia West provides for a prime location for production and logistics companies looking for a convenient connection to A3 Struma Highway to Greece and Northern Macedonia, and to A6 to Serbia and Western Europe, respectively.