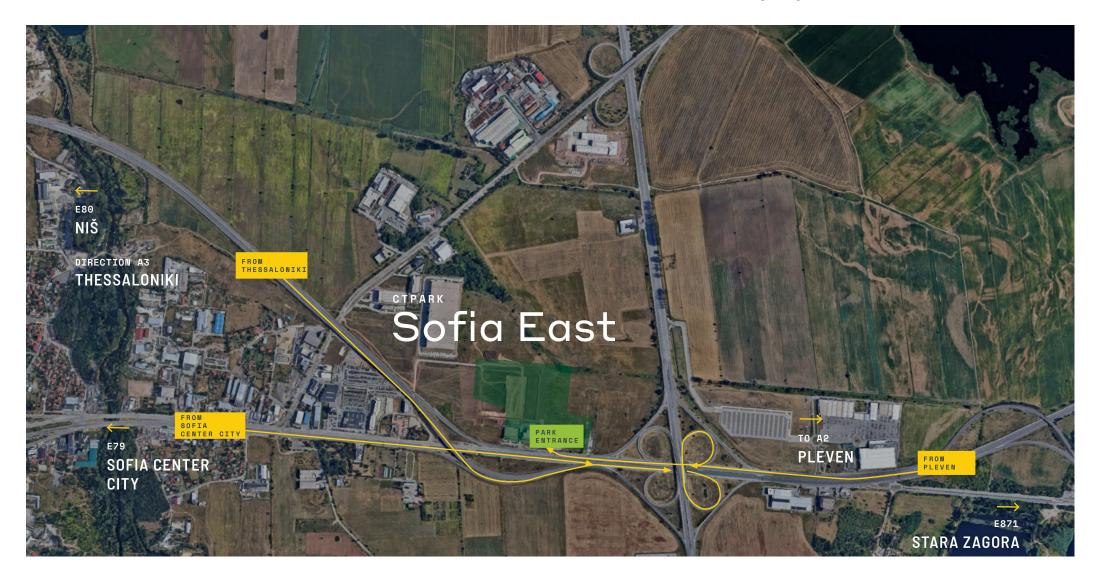

# Prime location for production and logistics

In terms of labor potential, future park residents benefit from the densly populated residential areas in the vicinity, such as Nadezhda, Luylin and Obelya. The park is easily accessible by public transport, and within a five-min. drive to Metro-Station Obelya, from which passengers can connect throughout the city. Currently, CTPark Sofia West has more than 70,000 sqm planned, the park provides sufficient capacity for future businesses growth. Key benefits of the area: Prime Location allowing for supply chain efficiency of clients' business operations Ease of commuting of the personnel to the site Fast connection to A3 Struma Highway and The Northern Speedway Expansion potential

## MAJOR CITIES

| Bucharest    | 385 km |
|--------------|--------|
| Belgrade     | 392 km |
| Skopje       | 270 km |
| Thessaloniki | 292 km |
| Istanbul     | 550 km |

Direct highway access

CTPark Sofia West provides for a prime location for production and logistics companies looking for a convenient connection to A3 Struma Highway to Greece and Northern Macedonia, and to A6 to Serbia and Western Europe, respectively.