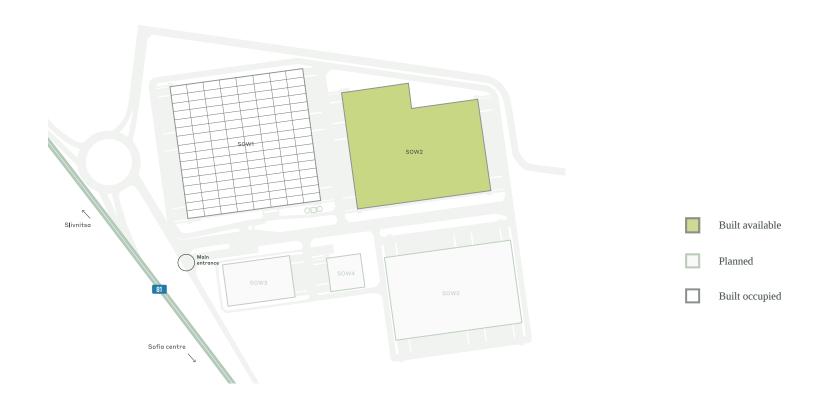

#### AVAILABILITY & DELIVERY

| SOW5 | 25,000 sqm | Planned |
|------|------------|---------|
| SOW3 | 6,500 sqm  | Planned |
| SOW4 | 3.000 sam  | Planned |

### CTPark Sofia West

AVAILABLE NOW

0 sqm

DEVELOPMENT OPPORTUNITY

34,500 sqm

BUILT-UP AREA

73,200 sqm

TOTAL AREA